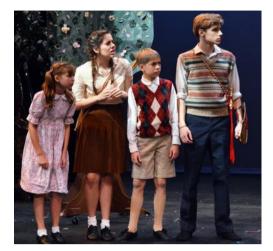

1940s style clothing, 2 boys and 2 girls

Short fur jackets

White tiara
White fur shrug
White staff