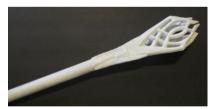

1940s style clothing, 2 boys and 2 girls

Short fur jackets

White tiara
White fur shrug
White staff