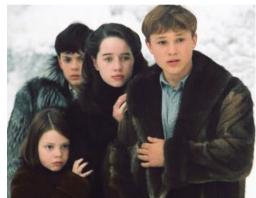

1940s style clothing, 2 boys and 2 girls

Short fur jackets

White tiara
White fur shrug
White staff