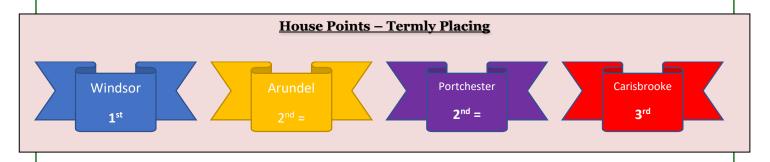

## Spelling Shed

This week sees 6K back in first place with a close contest between the Year 5 classes. 5R have knocked 5A down to third place. However, top spot on the individual leader board has been taken by the class in third place. Superb effort from Jack in particular who has held first place for two weeks in a row! Super spelling this week!

## **Top Classes**

1st Place - 6K

2nd Place - 5R

3rd Place - 5A