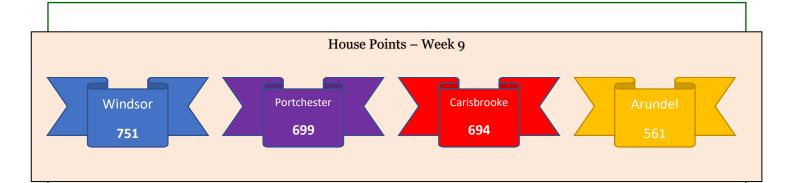

## Spelling Shed

This week sees 6K back in first place with a close contest between the Year 5 classes. 5R have knocked 5A down to third place. However, top spot on the individual leader board has been taken by the class in third place. Superb effort from Jack in particular who has held first place for two weeks in a row! Super spelling this week!

## **Top Classes**

1st Place - 6K

2nd Place - 5R

3rd Place - 5A