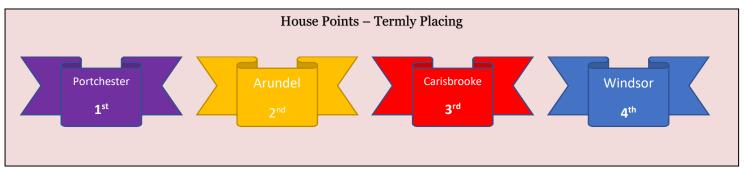

production and a huge thank you to our PTFA, for their annual contribution towards the cost of the show, which would not be able to take place without them.

The PTFA would like to say thank you to all our families that contributed towards the 'Dress as you please day', last week. You raised £368.32!

# **Christmas Jumper (and party) Day**

Thank you to all of your donations for our Christmas jumper day. The children looked fabulous. Also, marvellous entertainment was had across the school this afternoon as the children were lucky enough to enjoy party games, fun, food and even a movie of their choice. The best Christmas jumper was voted for by the children in each class and that child even got to keep the film as a prize. Only 14 more sleeps until the big day...



























Jamie Dodson

Headteacher

# Kings Worthy Primary School

|          | AUTUMN T         | ERM         |                                                                 |
|----------|------------------|-------------|-----------------------------------------------------------------|
| November |                  |             |                                                                 |
| Mon      | 2 <sup>nd</sup>  |             | INSET DAY                                                       |
| Tue      | 3 <sup>rd</sup>  |             | School reopens for children                                     |
|          |                  | 11:00—15:00 | Pumpkin walk (children only)                                    |
| Wed      | 4 <sup>th</sup>  |             |