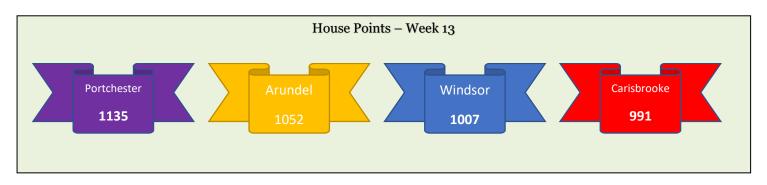

nt production and a huge thank you to our PTFA, for their annual contribution towards the cost of the show, which would not be able to take place without them.

The PTFA would like to say thank you to all our families that contributed towards the 'Dress as you please day', last week. You raised £368.32!

# **Christmas Jumper (and party) Day**

Thank you to all of your donations for our Christmas jumper day. The children looked fabulous. Also, marvellous entertainment was had across the school this afternoon as the children were lucky enough to enjoy party games, fun, food and even a movie of their choice. The best Christmas jumper was voted for by the children in each class and that child even got to keep the film as a prize. Only 14 more sleeps until the big day...



























Jamie Dodson

Headteacher

# Kings Worthy Primary School

|          | AUTUMN T         | ERM         |                                                                 |
|----------|------------------|-------------|-----------------------------------------------------------------|
| November |                  |             |                                                                 |
| Mon      | 2 <sup>nd</sup>  |             | INSET DAY                                                       |
| Tue      | 3 <sup>rd</sup>  |             | School reopens for children                                     |
|          |                  | 11:00—15:00 | Pumpkin walk (children only)                                    |
| Wed      | 4 <sup>th</sup>  |             |