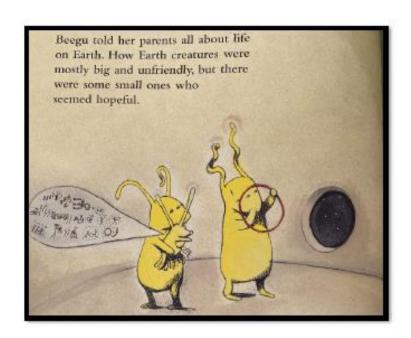

| Q.1. | How would you describe Beegu in the illustration?        |
|------|----------------------------------------------------------|
| Q.2. | What is Beegu feeling in both pictures? How do you know? |
| Q.3. | What does the word 'hopeful'? mean                       |