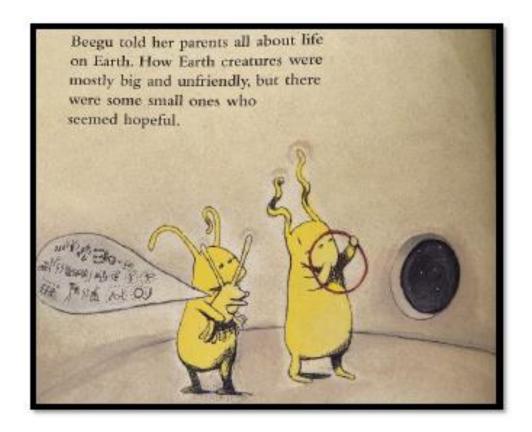

| Q.1. | How would you describe Beegu in the illustration?        |
|------|----------------------------------------------------------|
| Q.2. | What is Beegu feeling in both pictures? How do you know? |
| Q.3. | What does the word 'hopeful'? mean                       |